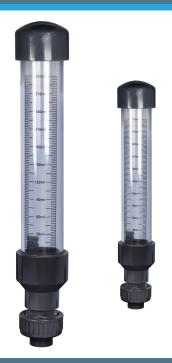

## **Calibrations Columns**

**FEATURES** 

- Size Range 100ml 10,0000ml
- Union Connection Easy Removal
- Sch 80 Socket or NPT Connections
- Easy to Read and Clean
- Heavy Duty Construction
- Large Inventory
- Custom Labels Available
- High Reliability