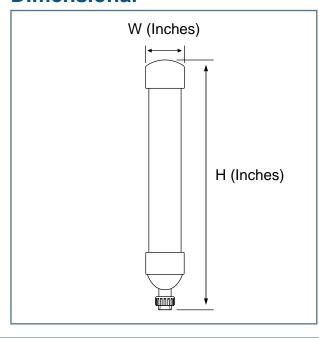

## **Dimensional**

Truflo Calpro Series Calibration Columns have been Engineered to Measure the Flow Rates of Chemical Metering Pumps. The Calpro Series units provide an economical method for determining pump flow rate using standard graduations of milliliters | minute (ml/min) They offer accurate testing of metering pump flow rate by measuring the draw down rate on the suction side, while leaving the discharge undisturbed in its normal steady state operation condition.

| Column<br>Size | Size | н     | W    | GPH |
|----------------|------|-------|------|-----|
| 100ml          | 1/2" | 13.0" | 1.25 | 1.5 |
| 200ml          | 1/2" | 14.5" | 1.6  | 3.0 |
| 300ml          | 1/2" | 14.5" | 2.0  | 4.5 |
| 400ml          | 1/2" | 17.75 | 2.0  | 6.0 |
| 500ml          | 1/2" | 15.75 | 2.5  | 7.5 |
| 1000ml         | 1/2" | 20.0" | 2.5  | 16  |
| 2000ml         | 3/4" | 33.5" | 3.0  | 32  |
| 3000ml         | 1"   | 27.0" | 4.3  | 48  |
| 4000ml         | 1"   | 32.0" | 4.3  | 64  |
| 6000ml         | 1½"  | 41.5" | 4.3  | 96  |
| 8000ml         | 1½"  | 39.0" | 1.6  | 128 |
| 10000ml        | 2"   | 46.0" | 1.6  | 150 |